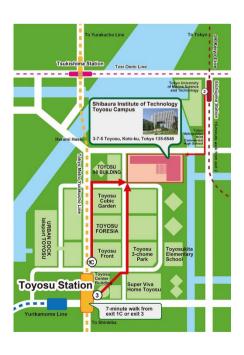

## Shibaura Institute of Technology Toyosu Campus

3-7-5 Toyosu, Koto-ku, Tokyo 135-8548
•Tokyo Metoro Yurakucho Line, Toyosu
Station - 7-min walk from exit 1C or 3
•YURIKAMOME Line, Toyosu Station - 9-min